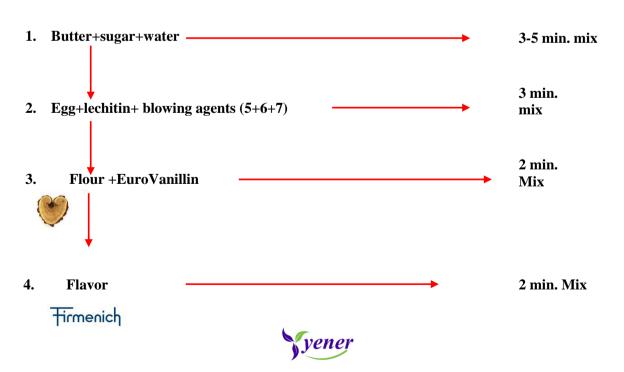

|
| 9.WATER                     | 10,017                                                                                                                                         |
| 10.EUROVANILLIN             | Recommended Dose                                                                                                                               |
| 11.FLAVOR                   | Recommended Dose                                                                                                                               |
|                             | 1.FLOUR 2.POWDER SUGAR 3.BISCUIT BUTTER 4.WHOLE EGG 5.SALT 6.SODIUM BICARBONATE 7.SODIUM ACID PIROPHOSPHATE 8.LECHITIN 9.WATER 10.EUROVANILLIN |

## **PROCESS**

## **Dough Preparation:**